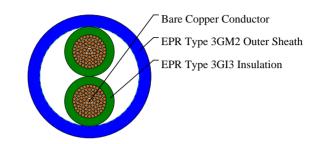

## CABLE CONSTRUCTION

Conductor: Bare copper stranded class 5 to VDE0295, IEC 60228 Insulation: EPR type 3GI3 Outer Sheath: EPR type 3GM2, coloured blue